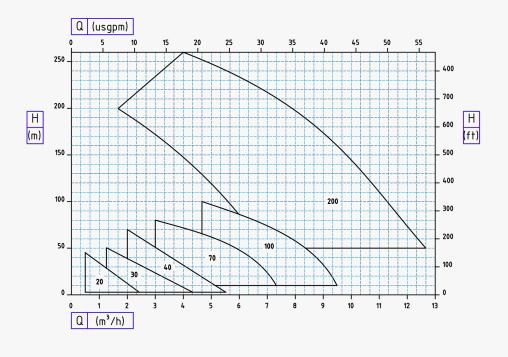

| 23   | Front-rear thrust bearing screw   |
| 11   | Coupling housing front flange | 24   | Impeller screw                    |
| 12   | Impeller                      | 25   | Alignment end cover pin           |
| 13   | External magnet ring          | 26   | Coupling housing feet screws      |



Tapflo Gulf LLC | Warehouse 11, 4A St | Al Qusais Industrial Area | Dubai PO Box 19944 | +971 4 2352717 | sales@tapflogulf.com | tapflopumps.ae



## **Design Curves**

» Alloy Turbine Pump <u>1450 rpm 50hz</u>



## Alloy Turbine Pump <u>1750 rpm 60hz</u>





Tapflo Gulf LLC| Warehouse 11, 4A St| Al Qusais Industrial Area| DubaiPO Box 19944+971 4 2352717| sales@tapflogulf.com| tapflopumps.ae



# **Design Curves**

Alloy Turbine Pump 2900 rpm 50hz



## Alloy Turbine Pump 3500 rpm 60hz





Tapflo Gulf LLC| Warehouse 11, 4A St| Al Qusais Industrial Area| DubaiPO Box 19944+971 4 2352717| sales@tapflogulf.com| tapflopumps.ae



# **Overall Dimentions**



| Construction materials |                        |                            |  |  |
|------------------------|------------------------|----------------------------|--|--|
| •                      | Stainless Steel SS316L | Duplex / Superduplex       |  |  |
| •                      | Incoloy 825™           | • Titanium                 |  |  |
| •                      | Alloy 20™              | Other materials on request |  |  |
| •                      | Hastelloy C-276™       |                            |  |  |
|                        |                        |                            |  |  |



Tapflo Gulf LLC| W