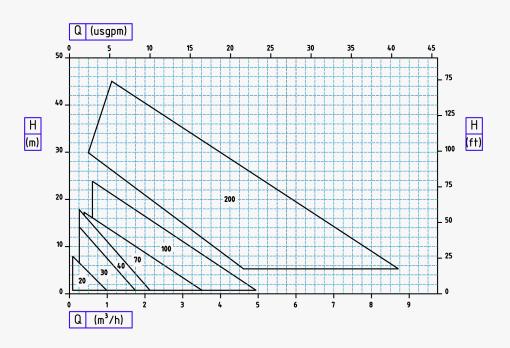

| Containment shell bearing     | 20   | Coupl. hous. front flange screw   |
| 8    | End cover                     | 21   | Coupl. hous. rear flange screw    |
| 9    | Containment shell             | 22   | End cover screw                   |
| 10   | Coupling housing flange       | 23   | Front-rear thrust bearing screw   |
| 11   | Coupling housing front flange | 24   | Impeller screw                    |
| 12   | Impeller                      | 25   | Alignment end cover pin           |
| 13   | External magnet ring          | 26   | Coupling housing feet screws      |



Tapflo Gulf LLC | Warehouse 11, 4A St | Al Qusais Industrial Area | Dubai PO Box 19944 | +971 4 2352717 | sales@tapflogulf.com | tapflopumps.ae



## **Design Curves**

» Alloy Turbine Pump <u>1450 rpm 50hz</u>



## Alloy Turbine Pump <u>1750 rpm 60hz</u>





Tapflo Gulf LLC| Warehouse 11, 4A St| Al Qusais Industrial Area| DubaiPO Box 19944+971 4 2352717| sales@tapflogulf.com| tapflopumps.ae



# **Design Curves**

Alloy Turbine Pump 2900 rpm 50hz



## Alloy Turbine Pump 3500 rpm 60hz





Tapflo Gulf LLC| Warehouse 11, 4A St| Al Qusais Industrial Area| DubaiPO Box 19944+971 4 2352717| sales@tapflogulf.com| tapflopumps.ae



# **Overall Dimentions**



| Construction materials |                        |                            |  |  |
|------------------------|------------------------|----------------------------|--|--|
| •                      | Stainless Steel SS316L | Duplex / Superduplex       |  |  |
| •                      | Incoloy 825™           | • Titanium                 |  |  |