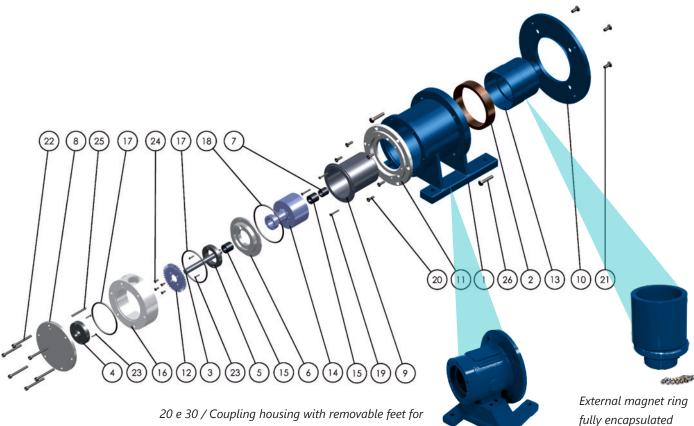

Tapflo Gulf LLCWarehouse 11, 4A StAl Qusais Industrial AreaDubaiPO Box 19944+971 4 2352717sales@tapflogulf.comtapflopumps.ae

small model 20 and 30 (on request only)

with removable hub

| Ref. | Description                   | Ref. | Description                       |
|------|-------------------------------|------|-----------------------------------|
| 1    | Coupling housing              | 14   | Internal magnet ring              |
| 2    | Rub ring screw                | 15   | Int. mag. ring front/rear bearing |
| 3    | Impeller shaft                | 16   | Pump casing                       |
| 4    | Front thrust bearing          | 17   | Front/intermediate O-Ring         |
| 5    | Rear thrust bearing           | 18   | Rear O-Ring                       |
| 6    | Rear ring                     | 19   | Rub ring screw                    |
| 7    | Containment shell bearing     | 20   | Coupl. hous. front flange screw   |
| 8    | End cover                     | 21   | Coupl. hous. rear flange screw    |
| 9    | Containment shell             | 22   | End cover screw                   |
| 10   | Coupling housing flange       | 23   | Front-rear thrust bearing screw   |
| 11   | Coupling housing front flange | 24   | Impeller screw                    |
| 12   | Impeller                      | 25   | Alignment end cover pin           |
| 13   | External magnet ring          | 26   | Coupling housing feet screws      |