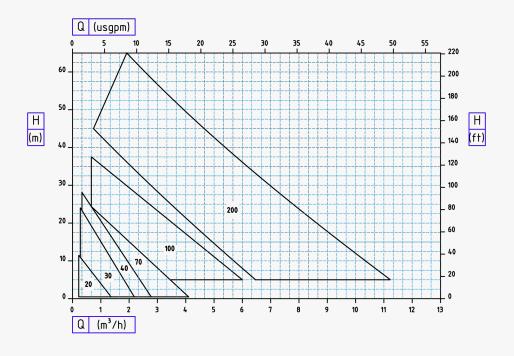

oupl. hous. front flange screw   |
| 8    | End cover                     | 21   | Coupl. hous. rear flange screw    |
| 9    | Containment shell             | 22   | End cover screw                   |
| 10   | Coupling housing flange       | 23   | Front-rear thrust bearing screw   |
| 11   | Coupling housing front flange | 24   | Impeller screw                    |
| 12   | Impeller                      | 25   | Alignment end cover pin           |
| 13   | External magnet ring          | 26   | Coupling housing feet screws      |



Tapflo Gulf LLC | Warehouse 11, 4A St | Al Qusais Industrial Area | Dubai PO Box 19944 | +971 4 2352717 | sales@tapflogulf.com | tapflopumps.ae



## **Design Curves**

» Alloy Turbine Pump <u>1450 rpm 50hz</u>



## Alloy Turbine Pump <u>1750 rpm 60hz</u>





Tapflo Gulf LLC| Warehouse 11, 4A St| Al Qusais Industrial Area| DubaiPO Box 19944+971 4 2352717| sales@tapflogulf.com| tapflopumps.ae



# **Design Curves**

Alloy Turbine Pump 2900 rpm 50hz



## Alloy Turbine Pump 3500 rpm 60hz





Tapflo Gulf LLC| Warehouse 11, 4A St| Al Qusais Industrial Area| DubaiPO Box 19944+971 4 2352717| sales@tapflogulf.com| tapflopumps.ae



# **Overall Dimentions**



| Construction materials |                        |                            |  |  |
|------------------------|------------------------|----------------------------|--|--|
| •                      | Stainless Steel SS316L | Duplex / Superduplex       |  |  |
| •                      | Incoloy 825™           | • Titanium                 |  |  |
| •                      | Alloy 20™