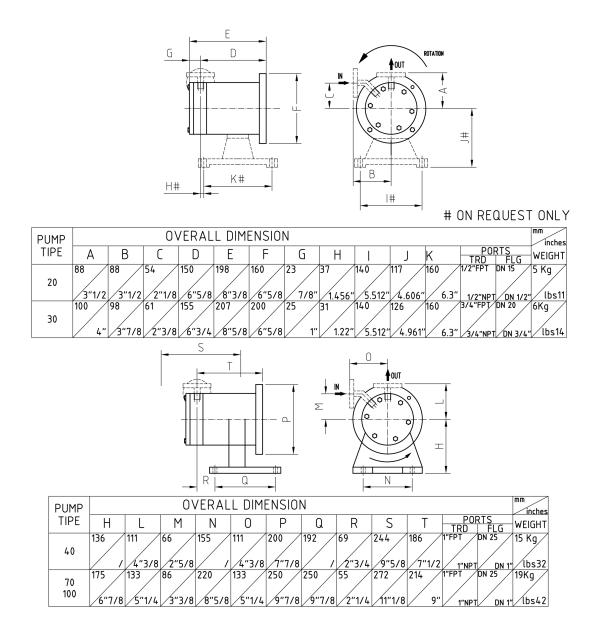

# **Overall Dimentions**

| Construction materials |                        |                            |  |  |
|------------------------|------------------------|----------------------------|--|--|
| •                      | Stainless Steel SS316L | Duplex / Superduplex       |  |  |
| •                      | Incoloy 825™           | • Titanium                 |  |  |
| •                      | Alloy 20™              | Other materials on request |  |  |
| •                      | Hastelloy C-276™       |                            |  |  |
|                        |                        |                            |  |  |