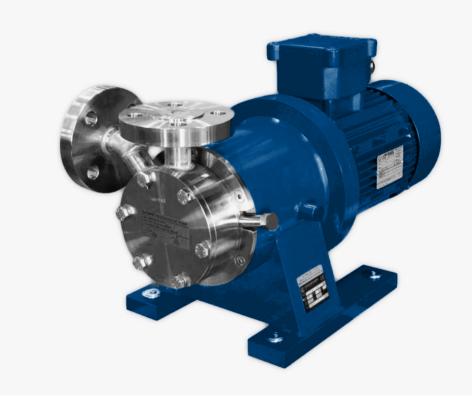

### **>> BENEFITS**

Our Alloy Turbine Pumps are precision-engineered Centrifugal Pumps designed for low flow and high head applications. Featuring robust construction features, these pumps offer a reliable solution with zero leakages even in extreme working conditions.

The elimination of mechanical seals or packing glands ensures an environmentally friendly operation, safeguarding workers and the surroundings. Constructed from a range of material options including Stainless Steel AISI 316L, Incoloy 825, Alloy 20, Hastelloy C-276, Duplex/ Super Duplex, Titanium as well as additional materials available on request.