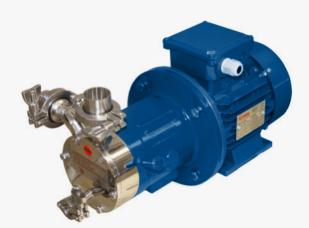

### **>> BENEFITS**

Our Alloy Turbine Pumps are precision-engineered Centrifugal Pumps designed for low flow and high head applications. Featuring robust construction features, these pumps offer a reliable solution with zero leakages even in extreme working conditions.

The elimination of mechanical seals or packing glands ensures an environmentally friendly operation, safeguarding workers and the surroundings. Constructed from a range of material options including Stainless Steel AISI 316L, Incoloy 825, Alloy 20, Hastelloy C-276, Duplex/ Super Duplex, Titanium as well as additional materials available on request.

Close coupled pump for hygienic applications

Special execution for high temperature

Tapflo Gulf LLC| Warehouse 11, 4A St| Al Qusais Industrial Area| DubaiPO Box 19944+971 4 2352717| sales@tapflogulf.com| tapflopumps.ae