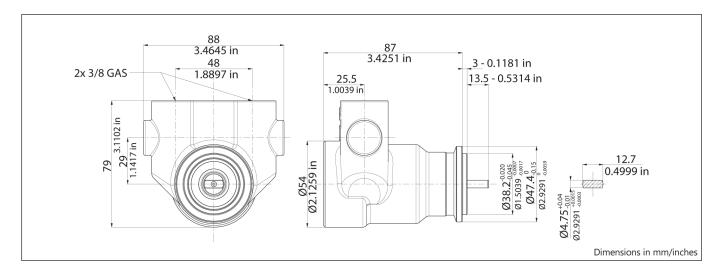

## MAIN APPLICATIONS

• Fryer machines

| TECHNICAL INFORMATION      |                     |                      |                      |
|----------------------------|---------------------|----------------------|----------------------|
| Pump housing material      | Cast Iron G25       | Wet lift with water* | > 6 m                |
| Gears and bushing material | Hastelloy           | Speed range          | from 250 to 3500 rpm |
| Ports                      | 1/2" GAS            | Max output power     | 250 W                |
| Max static pressure        | 20 bar/290 psi      | Unit weight          | 1.866 Kg             |
| Min7max fluid temperature  | 5/250 °C - 41/482 F |                      |                      |
|                            |                     |                      |                      |