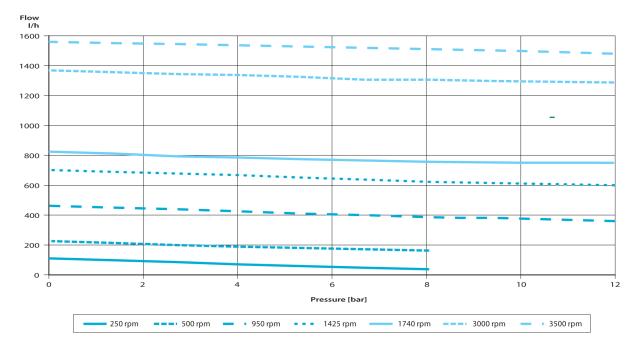

## > HIGH TEMPERATURE GEAR PUMP

???? -16 mm - White oil 22cSt

Note: Nominal motor speed 4000 RPM.

**Tapflo Gulf LLC** | Warehouse 11, 4A St | Al Qusais Industrial Area | Dubai PO Box 19944 | +971 4 2352717 | sales@tapflogulf.com | tapflopumps.ae