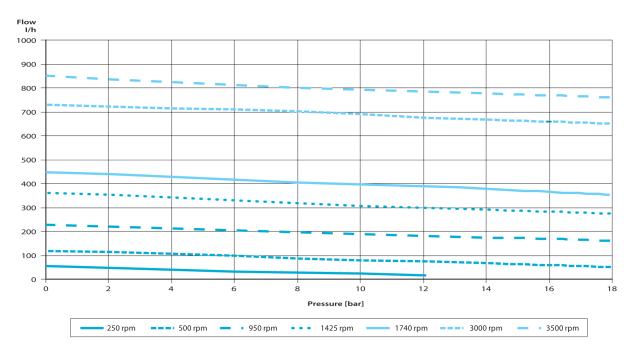

## > HIGH TEMPERATURE GEAR PUMP

???? -16 mm - White oil 22cSt

Note: Nominal motor speed 4000 RPM.

**Tapflo Gulf LLC** | Warehouse 11, 4A St | Al Qusais Industrial Area | Dubai PO Box 19944 | +971 4 2352717 | sales@tapflogulf.com | tapflopumps.ae